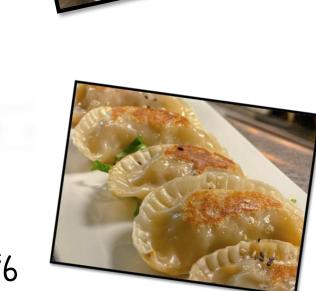

## POT-STICKERS \$6

PORK FILLED DUMPLINGS STEAMED &PAN-FRIED W/ AN ASIAN INSPIRED DIPPING SAUCES.